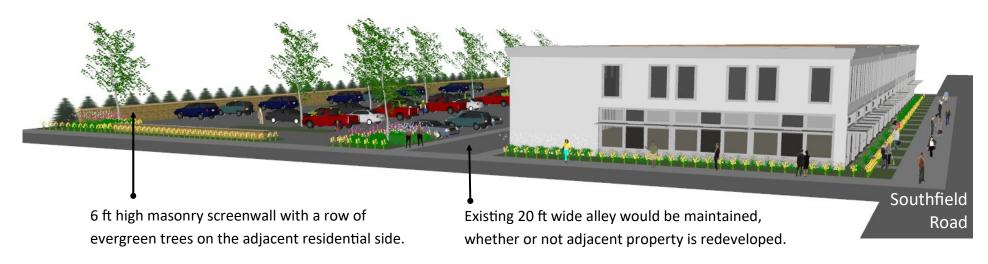

#### **Proposed Improvements Requiring ZBA Approval**

The applicant is seeking a variance to the required masonry screen wall to screen the parking lot from the adjacent residential district.

#### **General Site Information:**

- 1. Summary. The subject property (0.413-acre) is located on the west side of Southfield Road between Cambridge and Sunnybrook and is zoned MX Mixed-Use District. The subject site is currently developed with a 3,402-square foot office building. The applicant is proposing to use the property as a portable MRI facility, with the MRI trailer on site two-three days/week. There are no other uses proposed on the site at this time. The building fronts on Southfield Road and is 94 feet long. The applicant is requesting a deviation from the zoning standards to install a combination of a six-foot-tall brick wall and existing/proposed trees in lieu of a required continuous screen wall to screen the parking lot from the adjacent residential district.
- 2. Variances Requested. Screen Wall. Section 5.5 of the zoning ordinance outlines barrier wall requirements for MX lots that abut residential (R-1 or R-2) lots. Section 5.5 of the zoning ordinance outlines barrier wall requirements for MX lots that abut residential (R-1 or R-2) lots. The applicant is proposing a mix of a screen wall and evergreen trees (5 feet at the time of planting) to address this requirement. The applicant has provided a letter from the adjacent resident who strongly prefers landscape screening instead of a screen wall.

Existing vegetation at the edge of parking abutting a residential district

Date: January 11, 2021 Project: 27215 Southfield Road

Page: 3

The alleys in the blocks north and south of the subject site are paved; the alley between Cambridge and Sunnybrook are unpaved.