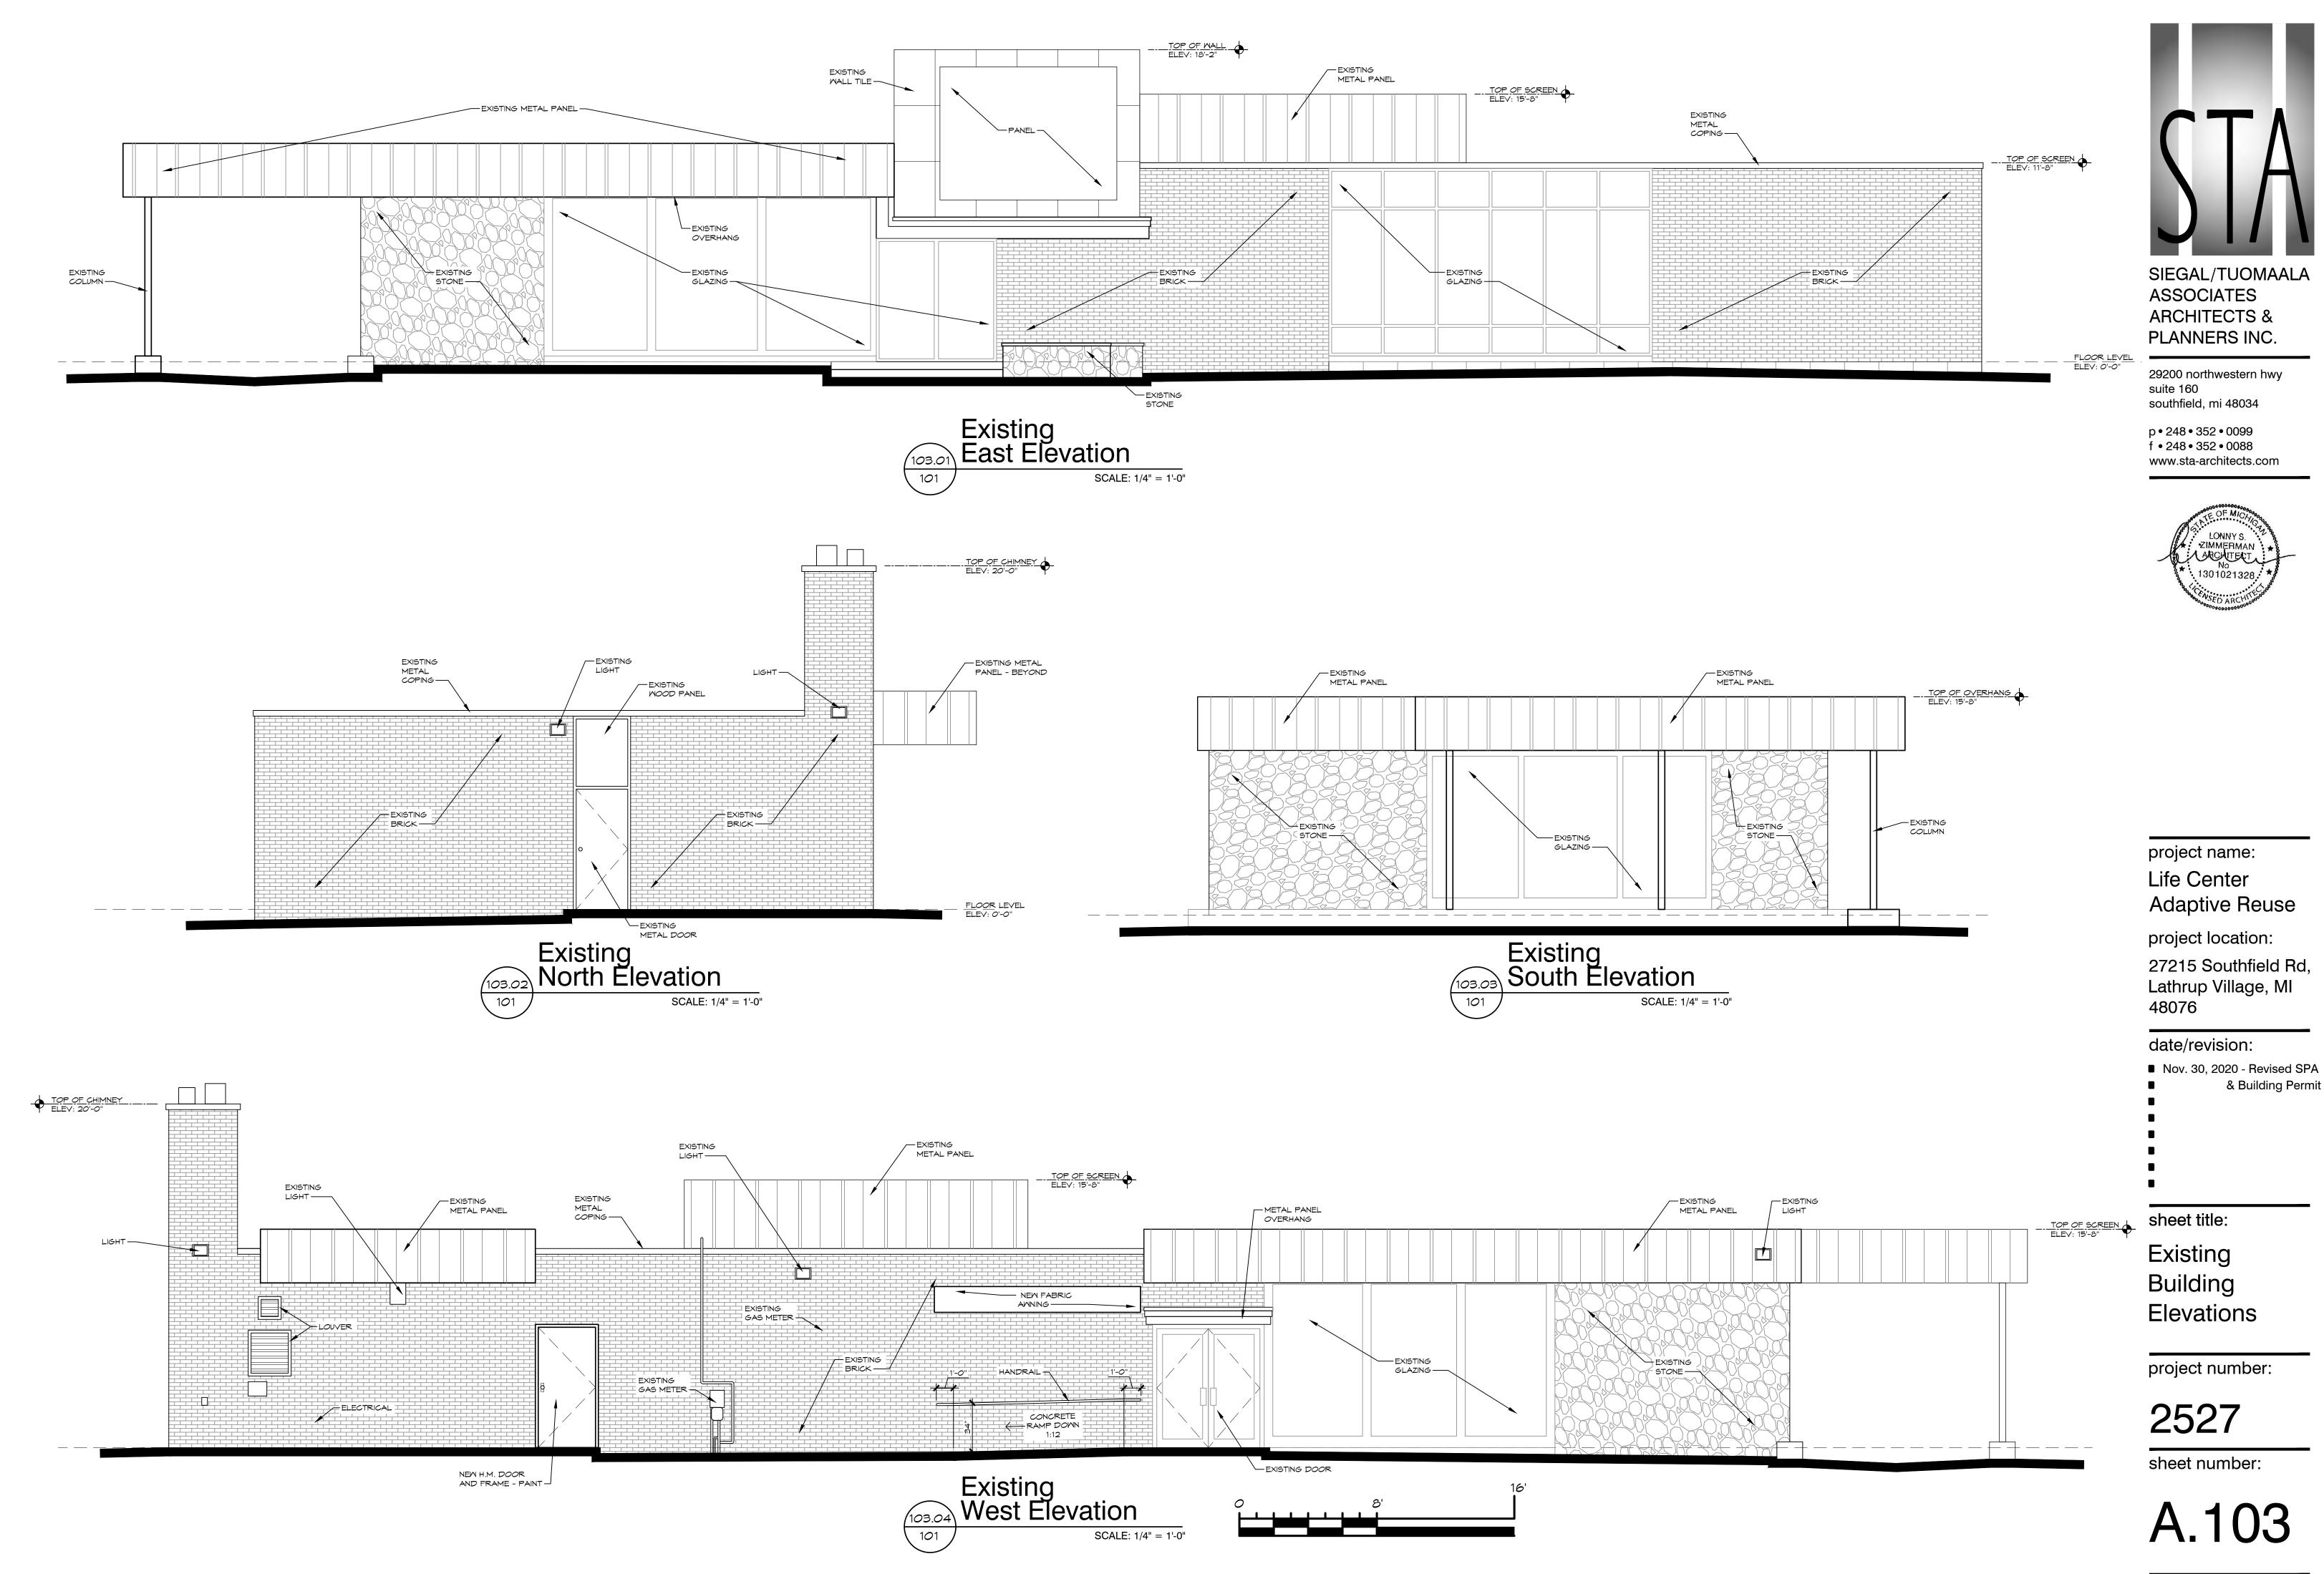

#### 1. Call to Order – Zoning Board of Appeals

**A. Public Hearing** – 27215 Southfield Road, Lathrup Village, MI 48076

(Appeal No. 712-21)

The Zoning Board of Appeals for the City of Lathrup Village will hold a Public Hearing on an appeal filed by Rami Yusubov, property owner at 27215 Southfield Road, Lathrup Village, Michigan 48076 to obtain a variance from the Section 5.5 of the City of Lathrup Village zoning ordinance as follows:

1. Chapter 5.5 Protective or Barrier Walls Required - requires a masonry or stone barrier wall between the applicant's property and the adjacent R1 lot.

The applicant is proposing to leave the existing trees and is seeking a variance from the barrier wall requirement of Section 5.5. Approval of the Zoning Board of Appeals is required.

#### **Proposed Improvements Requiring ZBA Approval**

The applicant is seeking a variance to the required masonry screen wall to screen the parking lot from the adjacent residential district.

#### **General Site Information:**

- 1. Summary. The subject property (0.413-acre) is located on the west side of Southfield Road between Cambridge and Sunnybrook and is zoned MX Mixed-Use District. The subject site is currently developed with a 3,402-square foot office building. The applicant is proposing to use the property as a portable MRI facility, with the MRI trailer on site two-three days/week. There are no other uses proposed on the site at this time. The building fronts on Southfield Road and is 94 feet long. The applicant is requesting a deviation from the zoning standards to install a combination of a six-foot-tall brick wall and existing/proposed trees in lieu of a required continuous screen wall to screen the parking lot from the adjacent residential district.
- 2. Variances Requested. Screen Wall. Section 5.5 of the zoning ordinance outlines barrier wall requirements for MX lots that abut residential (R-1 or R-2) lots. Section 5.5 of the zoning ordinance outlines barrier wall requirements for MX lots that abut residential (R-1 or R-2) lots. The applicant is proposing a mix of a screen wall and evergreen trees (5 feet at the time of planting) to address this requirement. The applicant has provided a letter from the adjacent resident who strongly prefers landscape screening instead of a screen wall.

The building official may provide for minor deviations from the foregoing specifications as provided in Section 6.1.B. However, the proposed deviation is not minor and is subject to the approval of a dimensional variance by the ZBA. The applicant's cover letter also refers to two additional limitations from complying with the ordinance requirements for the proposed alternative screening option: 1) The removal or relocation of existing DTE poles and wires and 2) the removal of existing mature trees which could be located on neighboring residents' property.

3. Encroachment License and City Council Approval. The ordinance rquires the screenwall to be placed on the property line, and on the R-1 side of an alley when present. This alley is unpaved at present. The applicant's plan proposes to install evergreen trees within the public alley right-of-way. Few of those trees are located farther into the alley ROW to avoid conflict with the existing DTE poles. The applicant notes that the layout of parking on the subject property does not allow space for planting on site. The planting of trees in the public right-of-way would require City Council approval and an encroachment license. Any potential approval of the variances by the Zoning Board of Appeals shall be subject to City Council approval of proposed trees within the alley.

Date: January 11, 2021 Project: 27215 Southfield Road Page: 2

**4. Planning Commission Approval.** On December 15, 2020, the Planning Commission reviewed the site plan request for the portable MRI facility and recommended approval subject to the approval of the variance for an alternative to the screen wall by the ZBA along with certain site landscape improvements. The applicant noted that the hours of operation of the truck are 7 am to 8 pm. The lighting from the truck entrance will be directed towards the building.

Existing vegetation at the edge of parking abutting a residential district

Date: January 11, 2021 Project: 27215 Southfield Road

Page: 3

The alleys in the blocks north and south of the subject site are paved; the alley between Cambridge and Sunnybrook are unpaved.