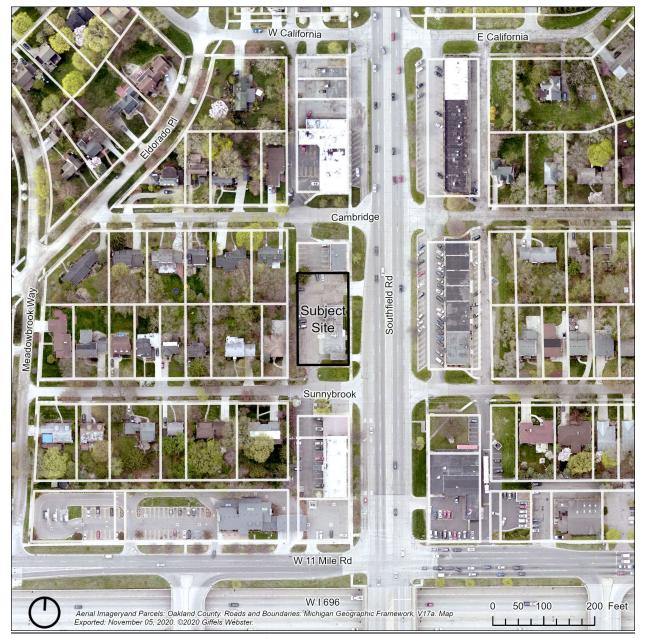

#### **General Site Information:**

- 1. Summary. The subject property (0.413-acre) is located on the west side of Southfield Road between Cambridge and Sunnybrook and is zoned MX Mixed-Use District. The subject site is currently developed with a 3,402-square foot office building. The applicant is proposing to use the property as a portable MRI facility, with the MRI trailer on site two-three days/week. There are no other uses proposed on the site at this time. The building fronts on Southfield Road and is 94 feet long. The applicant is requesting a deviation from the zoning standards to install a combination of a six-foot-tall brick wall and existing/proposed trees in lieu of a required continuous screen wall to screen the parking lot from the adjacent residential district.
- 2. Variances Requested. Screen Wall. Section 5.5 of the zoning ordinance outlines barrier wall requirements for MX lots that abut residential (R-1 or R-2) lots. Section 5.5 of the zoning ordinance outlines barrier wall requirements for MX lots that abut residential (R-1 or R-2) lots. The applicant is proposing a mix of a screen wall and evergreen trees (5 feet at the time of planting) to address this requirement. The applicant has provided a letter from the adjacent resident who strongly prefers landscape screening instead of a screen wall.