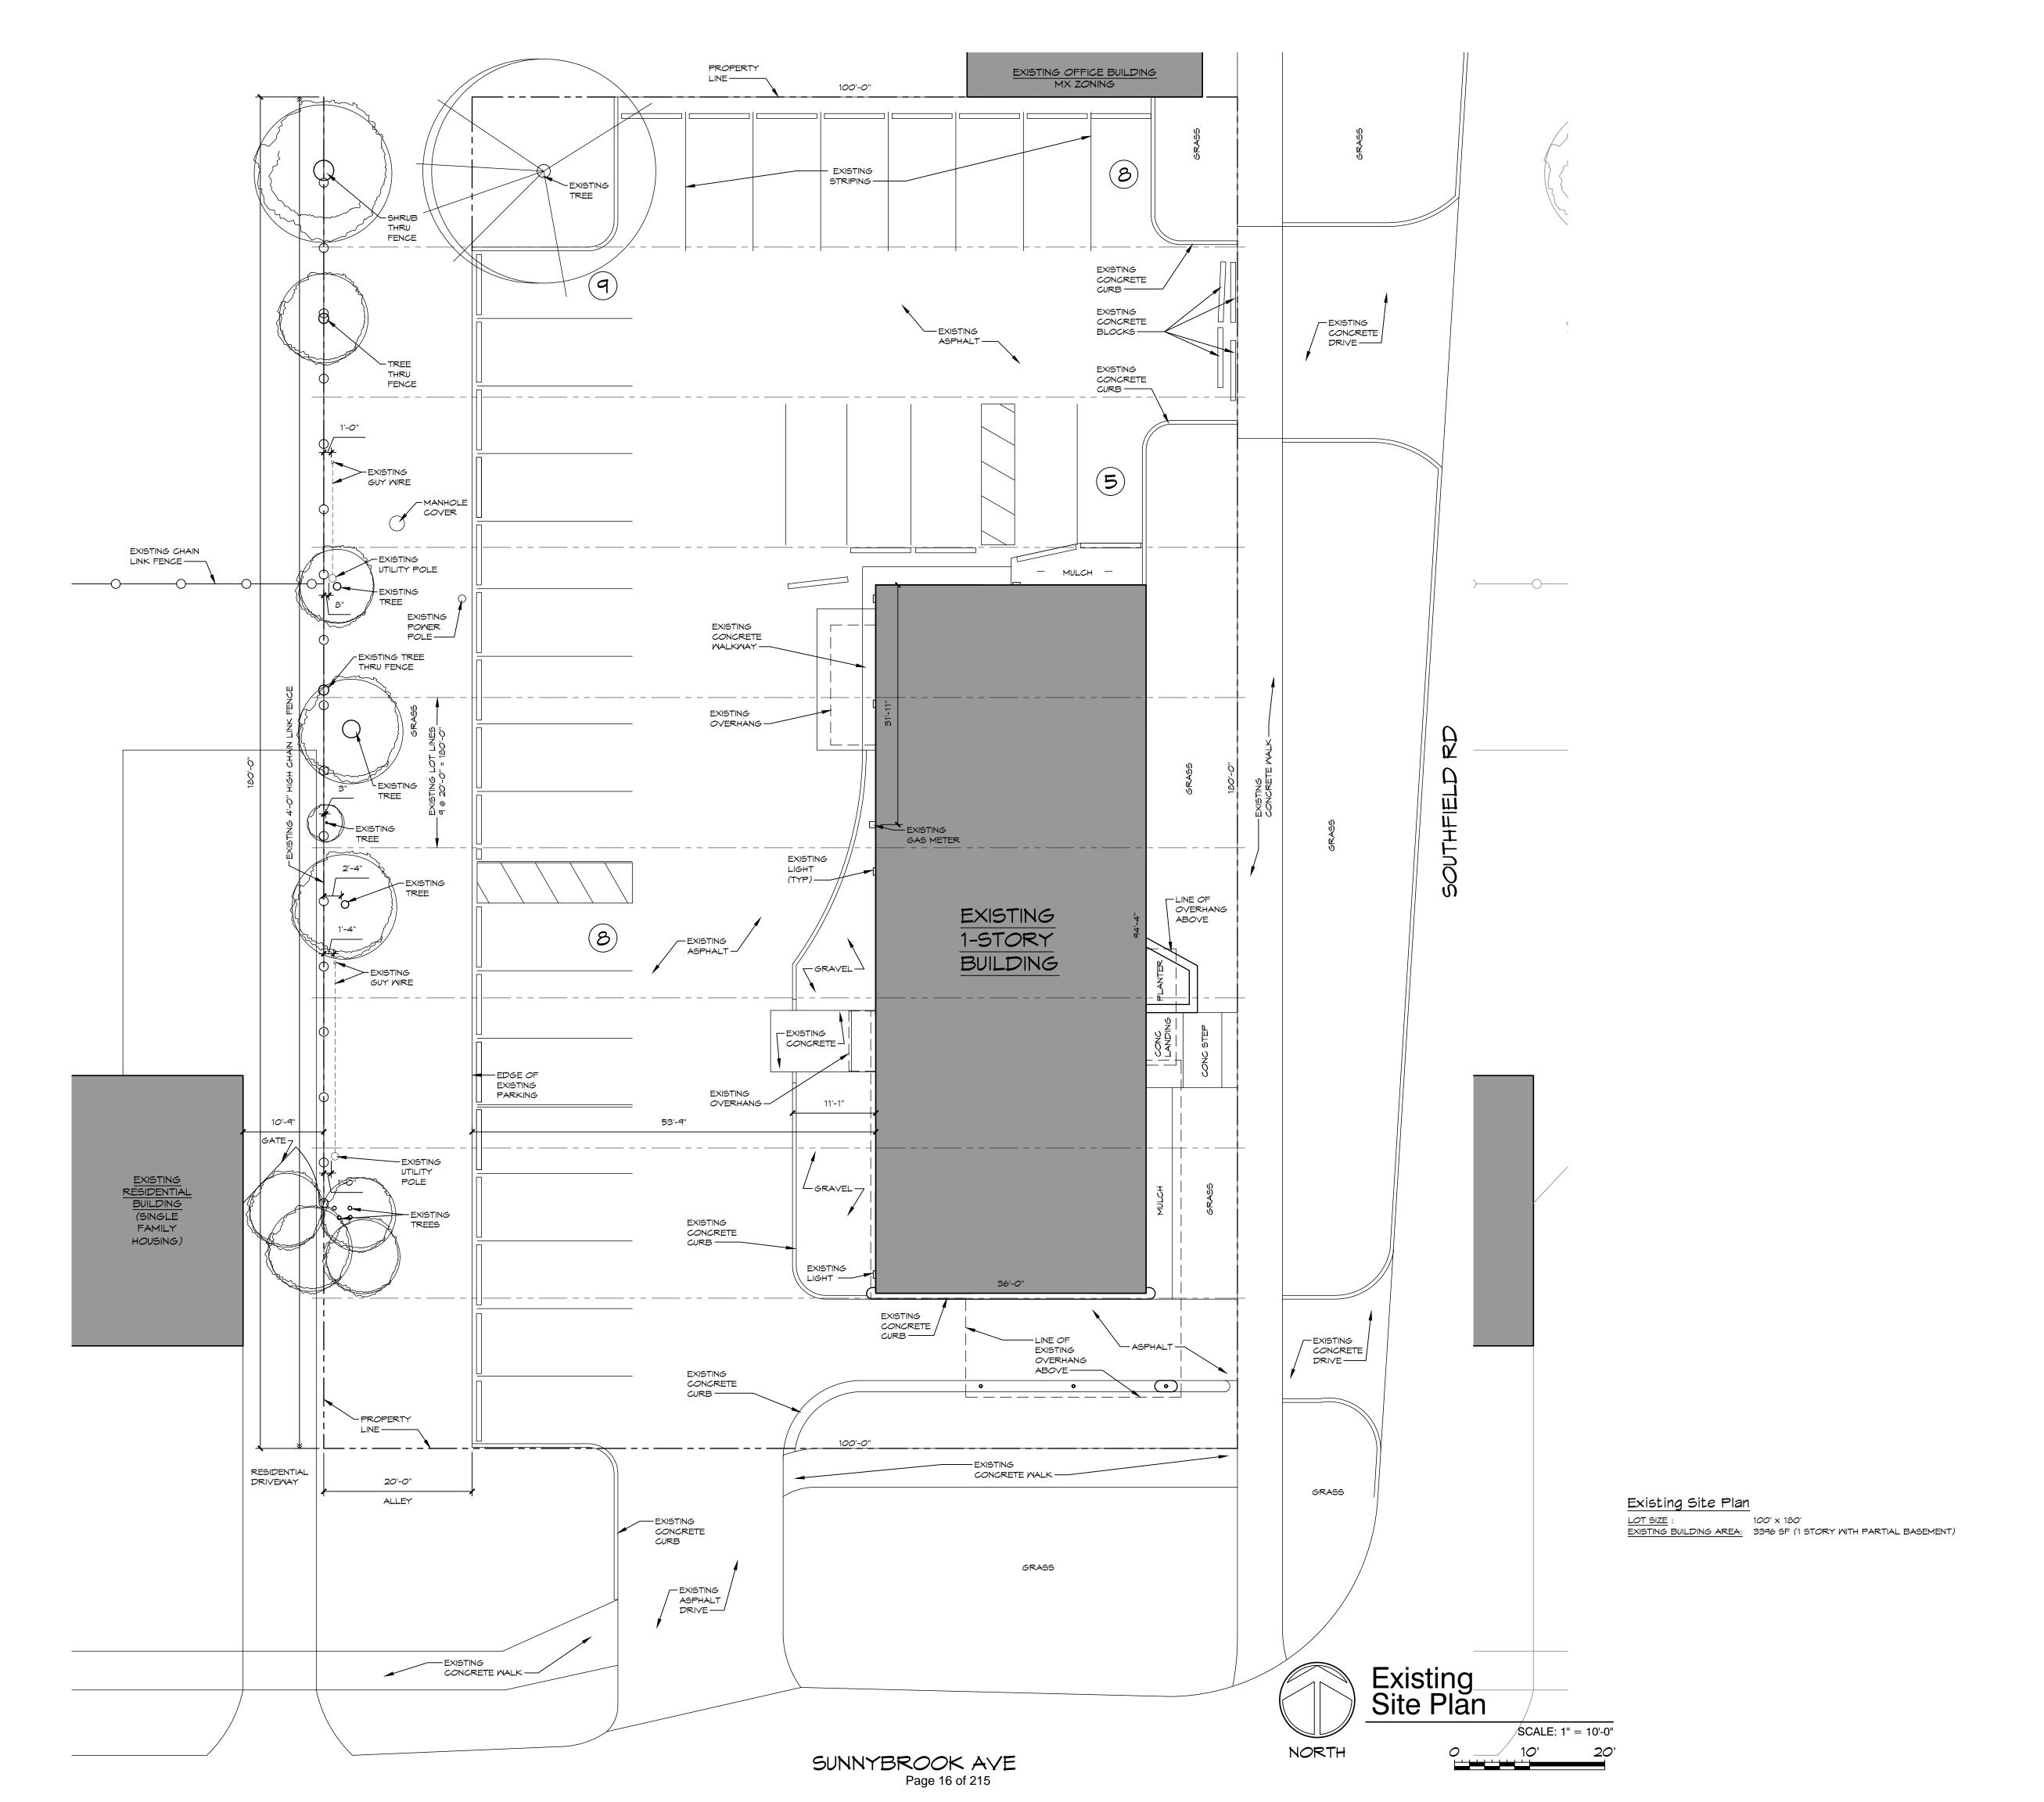

#### **General Site Information:**

- 1. Summary. The subject property (0.413-acre) is located on the west side of Southfield Road between Cambridge and Sunnybrook and is zoned MX Mixed-Use District. The subject site is currently developed with a 3,402-square foot office building. The applicant is proposing to use the property as a portable MRI facility, with the MRI trailer on site two-three days/week. There are no other uses proposed on the site at this time. The building fronts on Southfield Road and is 94 feet long. The applicant is requesting a deviation from the zoning standards to install a combination of a six-foot-tall brick wall and existing/proposed trees in lieu of a required continuous screen wall to screen the parking lot from the adjacent residential district.
- 2. Variances Requested. Screen Wall. Section 5.5 of the zoning ordinance outlines barrier wall requirements for MX lots that abut residential (R-1 or R-2) lots. Section 5.5 of the zoning ordinance outlines barrier wall requirements for MX lots that abut residential (R-1 or R-2) lots. The applicant is proposing a mix of a screen wall and evergreen trees (5 feet at the time of planting) to address this requirement. The applicant has provided a letter from the adjacent resident who strongly prefers landscape screening instead of a screen wall.

The building official may provide for minor deviations from the foregoing specifications as provided in Section 6.1.B. However, the proposed deviation is not minor and is subject to the approval of a dimensional variance by the ZBA. The applicant's cover letter also refers to two additional limitations from complying with the ordinance requirements for the proposed alternative screening option: 1) The removal or relocation of existing DTE poles and wires and 2) the removal of existing mature trees which could be located on neighboring residents' property.

3. Encroachment License and City Council Approval. The ordinance rquires the screenwall to be placed on the property line, and on the R-1 side of an alley when present. This alley is unpaved at present. The applicant's plan proposes to install evergreen trees within the public alley right-of-way. Few of those trees are located farther into the alley ROW to avoid conflict with the existing DTE poles. The applicant notes that the layout of parking on the subject property does not allow space for planting on site. The planting of trees in the public right-of-way would require City Council approval and an encroachment license. Any potential approval of the variances by the Zoning Board of Appeals shall be subject to City Council approval of proposed trees within the alley.