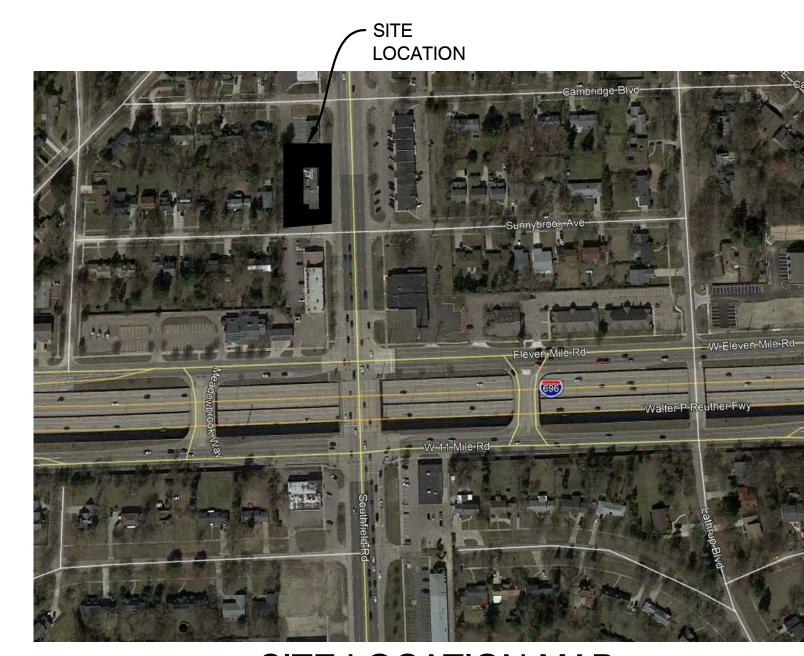

#### **General Site Information:**

- 1. Summary. The subject property (0.413-acre) is located on the west side of Southfield Road between Cambridge and Sunnybrook and is zoned MX Mixed-Use District. The subject site is currently developed with a 3,402-square foot office building. The applicant is proposing to use the property as a portable MRI facility, with the MRI trailer on site two-three days/week. There are no other uses proposed on the site at this time. The building fronts on Southfield Road and is 94 feet long. The applicant is requesting a deviation from the zoning standards to install a combination of a six-foot-tall brick wall and existing/proposed trees in lieu of a required continuous screen wall to screen the parking lot from the adjacent residential district.
- 2. Variances Requested. Screen Wall. Section 5.5 of the zoning ordinance outlines barrier wall requirements for MX lots that abut residential (R-1 or R-2) lots. Section 5.5 of the zoning ordinance outlines barrier wall requirements for MX lots that abut residential (R-1 or R-2) lots. The applicant is proposing a mix of a screen wall and evergreen trees (5 feet at the time of planting) to address this requirement. The applicant has provided a letter from the adjacent resident who strongly prefers landscape screening instead of a screen wall.

Existing vegetation at the edge of parking abutting a residential district

Date: January 11, 2021 Project: 27215 Southfield Road

Page: 3

The alleys in the blocks north and south of the subject site are paved; the alley between Cambridge and Sunnybrook are unpaved.