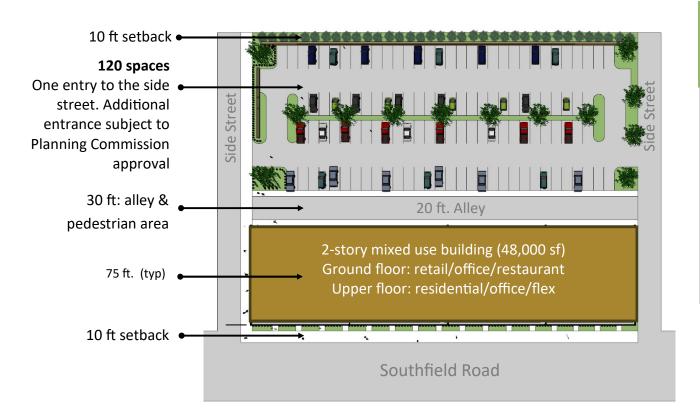

#### **Proposed Improvements Requiring ZBA Approval**

The applicant is seeking a variance to the required masonry screen wall to screen the parking lot from the adjacent residential district.

#### **General Site Information:**

- 1. Summary. The subject property (0.413-acre) is located on the west side of Southfield Road between Cambridge and Sunnybrook and is zoned MX Mixed-Use District. The subject site is currently developed with a 3,402-square foot office building. The applicant is proposing to use the property as a portable MRI facility, with the MRI trailer on site two-three days/week. There are no other uses proposed on the site at this time. The building fronts on Southfield Road and is 94 feet long. The applicant is requesting a deviation from the zoning standards to install a combination of a six-foot-tall brick wall and existing/proposed trees in lieu of a required continuous screen wall to screen the parking lot from the adjacent residential district.
- 2. Variances Requested. Screen Wall. Section 5.5 of the zoning ordinance outlines barrier wall requirements for MX lots that abut residential (R-1 or R-2) lots. Section 5.5 of the zoning ordinance outlines barrier wall requirements for MX lots that abut residential (R-1 or R-2) lots. The applicant is proposing a mix of a screen wall and evergreen trees (5 feet at the time of planting) to address this requirement. The applicant has provided a letter from the adjacent resident who strongly prefers landscape screening instead of a screen wall.

The building official may provide for minor deviations from the foregoing specifications as provided in Section 6.1.B. However, the proposed deviation is not minor and is subject to the approval of a dimensional variance by the ZBA. The applicant's cover letter also refers to two additional limitations from complying with the ordinance requirements for the proposed alternative screening option: 1) The removal or relocation of existing DTE poles and wires and 2) the removal of existing mature trees which could be located on neighboring residents' property.

3. Encroachment License and City Council Approval. The ordinance rquires the screenwall to be placed on the property line, and on the R-1 side of an alley when present. This alley is unpaved at present. The applicant's plan proposes to install evergreen trees within the public alley right-of-way. Few of those trees are located farther into the alley ROW to avoid conflict with the existing DTE poles. The applicant notes that the layout of parking on the subject property does not allow space for planting on site. The planting of trees in the public right-of-way would require City Council approval and an encroachment license. Any potential approval of the variances by the Zoning Board of Appeals shall be subject to City Council approval of proposed trees within the alley.

Date: January 11, 2021 Project: 27215 Southfield Road Page: 2

**4. Planning Commission Approval.** On December 15, 2020, the Planning Commission reviewed the site plan request for the portable MRI facility and recommended approval subject to the approval of the variance for an alternative to the screen wall by the ZBA along with certain site landscape improvements. The applicant noted that the hours of operation of the truck are 7 am to 8 pm. The lighting from the truck entrance will be directed towards the building.

Existing vegetation at the edge of parking abutting a residential district

Date: January 11, 2021 Project: 27215 Southfield Road

Page: 3

The alleys in the blocks north and south of the subject site are paved; the alley between Cambridge and Sunnybrook are unpaved.