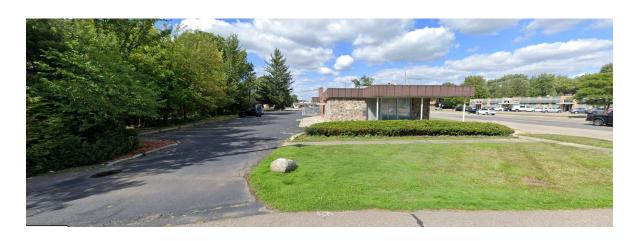

#### **General Site Information:**

- 1. Summary. The subject property (0.413-acre) is located on the west side of Southfield Road between Cambridge and Sunnybrook and is zoned MX Mixed-Use District. The subject site is currently developed with a 3,402-square foot office building. The applicant is proposing to use the property as a portable MRI facility, with the MRI trailer on site two-three days/week. There are no other uses proposed on the site at this time. The building fronts on Southfield Road and is 94 feet long. The applicant is requesting a deviation from the zoning standards to install a combination of a six-foot-tall brick wall and existing/proposed trees in lieu of a required continuous screen wall to screen the parking lot from the adjacent residential district.
- 2. Variances Requested. Screen Wall. Section 5.5 of the zoning ordinance outlines barrier wall requirements for MX lots that abut residential (R-1 or R-2) lots. Section 5.5 of the zoning ordinance outlines barrier wall requirements for MX lots that abut residential (R-1 or R-2) lots. The applicant is proposing a mix of a screen wall and evergreen trees (5 feet at the time of planting) to address this requirement. The applicant has provided a letter from the adjacent resident who strongly prefers landscape screening instead of a screen wall.

Existing vegetation at the edge of parking abutting a residential district

Date: January 11, 2021 Project: 27215 Southfield Road

Page: 3

The alleys in the blocks north and south of the subject site are paved; the alley between Cambridge and Sunnybrook are unpaved.