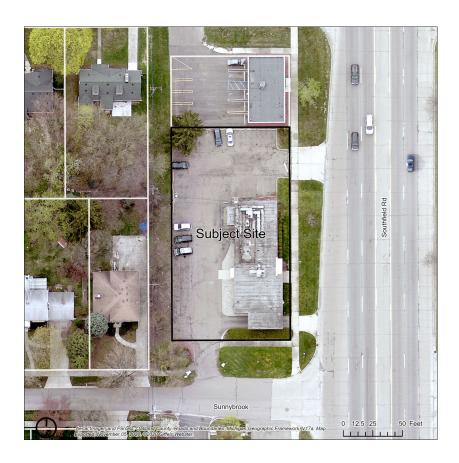

#### **General Site Information:**

- 1. Summary. The subject property (0.413-acre) is located on the west side of Southfield Road between Cambridge and Sunnybrook and is zoned MX Mixed-Use District. The subject site is currently developed with a 3,402-square foot office building. The applicant is proposing to use the property as a portable MRI facility, with the MRI trailer on site two-three days/week. There are no other uses proposed on the site at this time. The building fronts on Southfield Road and is 94 feet long. The applicant is requesting a deviation from the zoning standards to install a combination of a six-foot-tall brick wall and existing/proposed trees in lieu of a required continuous screen wall to screen the parking lot from the adjacent residential district.
- 2. Variances Requested. Screen Wall. Section 5.5 of the zoning ordinance outlines barrier wall requirements for MX lots that abut residential (R-1 or R-2) lots. Section 5.5 of the zoning ordinance outlines barrier wall requirements for MX lots that abut residential (R-1 or R-2) lots. The applicant is proposing a mix of a screen wall and evergreen trees (5 feet at the time of planting) to address this requirement. The applicant has provided a letter from the adjacent resident who strongly prefers landscape screening instead of a screen wall.

3. Encroachment License and City Council Approval. The ordinance rquires the screenwall to be placed on the property line, and on the R-1 side of an alley when present. This alley is unpaved at present. The applicant's plan proposes to install evergreen trees within the public alley right-of-way. Few of those trees are located farther into the alley ROW to avoid conflict with the existing DTE poles. The applicant notes that the layout of parking on the subject property does not allow space for planting on site. The planting of trees in the public right-of-way would require City Council approval and an encroachment license. Any potential approval of the variances by the Zoning Board of Appeals shall be subject to City Council approval of proposed trees within the alley.