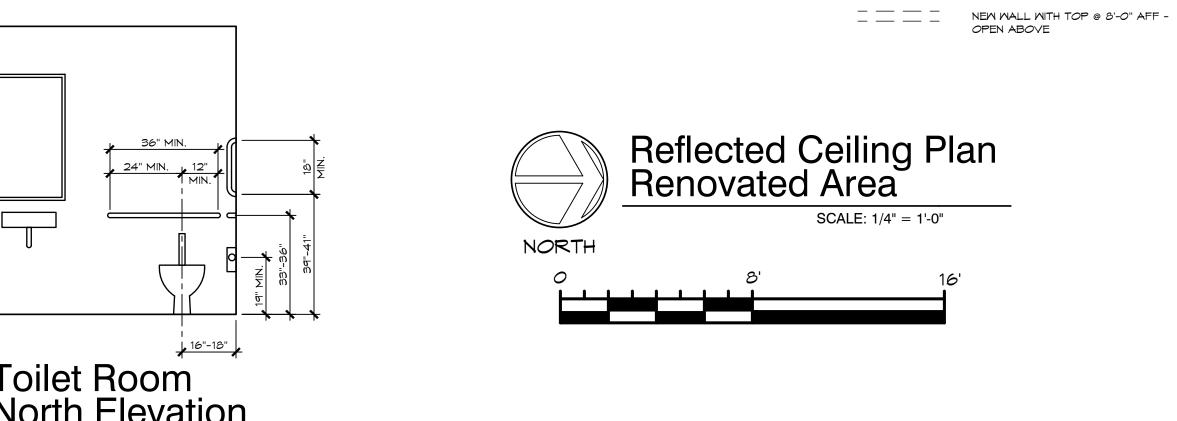

#### 1. Call to Order – Zoning Board of Appeals

**A. Public Hearing** – 27215 Southfield Road, Lathrup Village, MI 48076

(Appeal No. 712-21)

The Zoning Board of Appeals for the City of Lathrup Village will hold a Public Hearing on an appeal filed by Rami Yusubov, property owner at 27215 Southfield Road, Lathrup Village, Michigan 48076 to obtain a variance from the Section 5.5 of the City of Lathrup Village zoning ordinance as follows:

1. Chapter 5.5 Protective or Barrier Walls Required - requires a masonry or stone barrier wall between the applicant's property and the adjacent R1 lot.

The applicant is proposing to leave the existing trees and is seeking a variance from the barrier wall requirement of Section 5.5. Approval of the Zoning Board of Appeals is required.