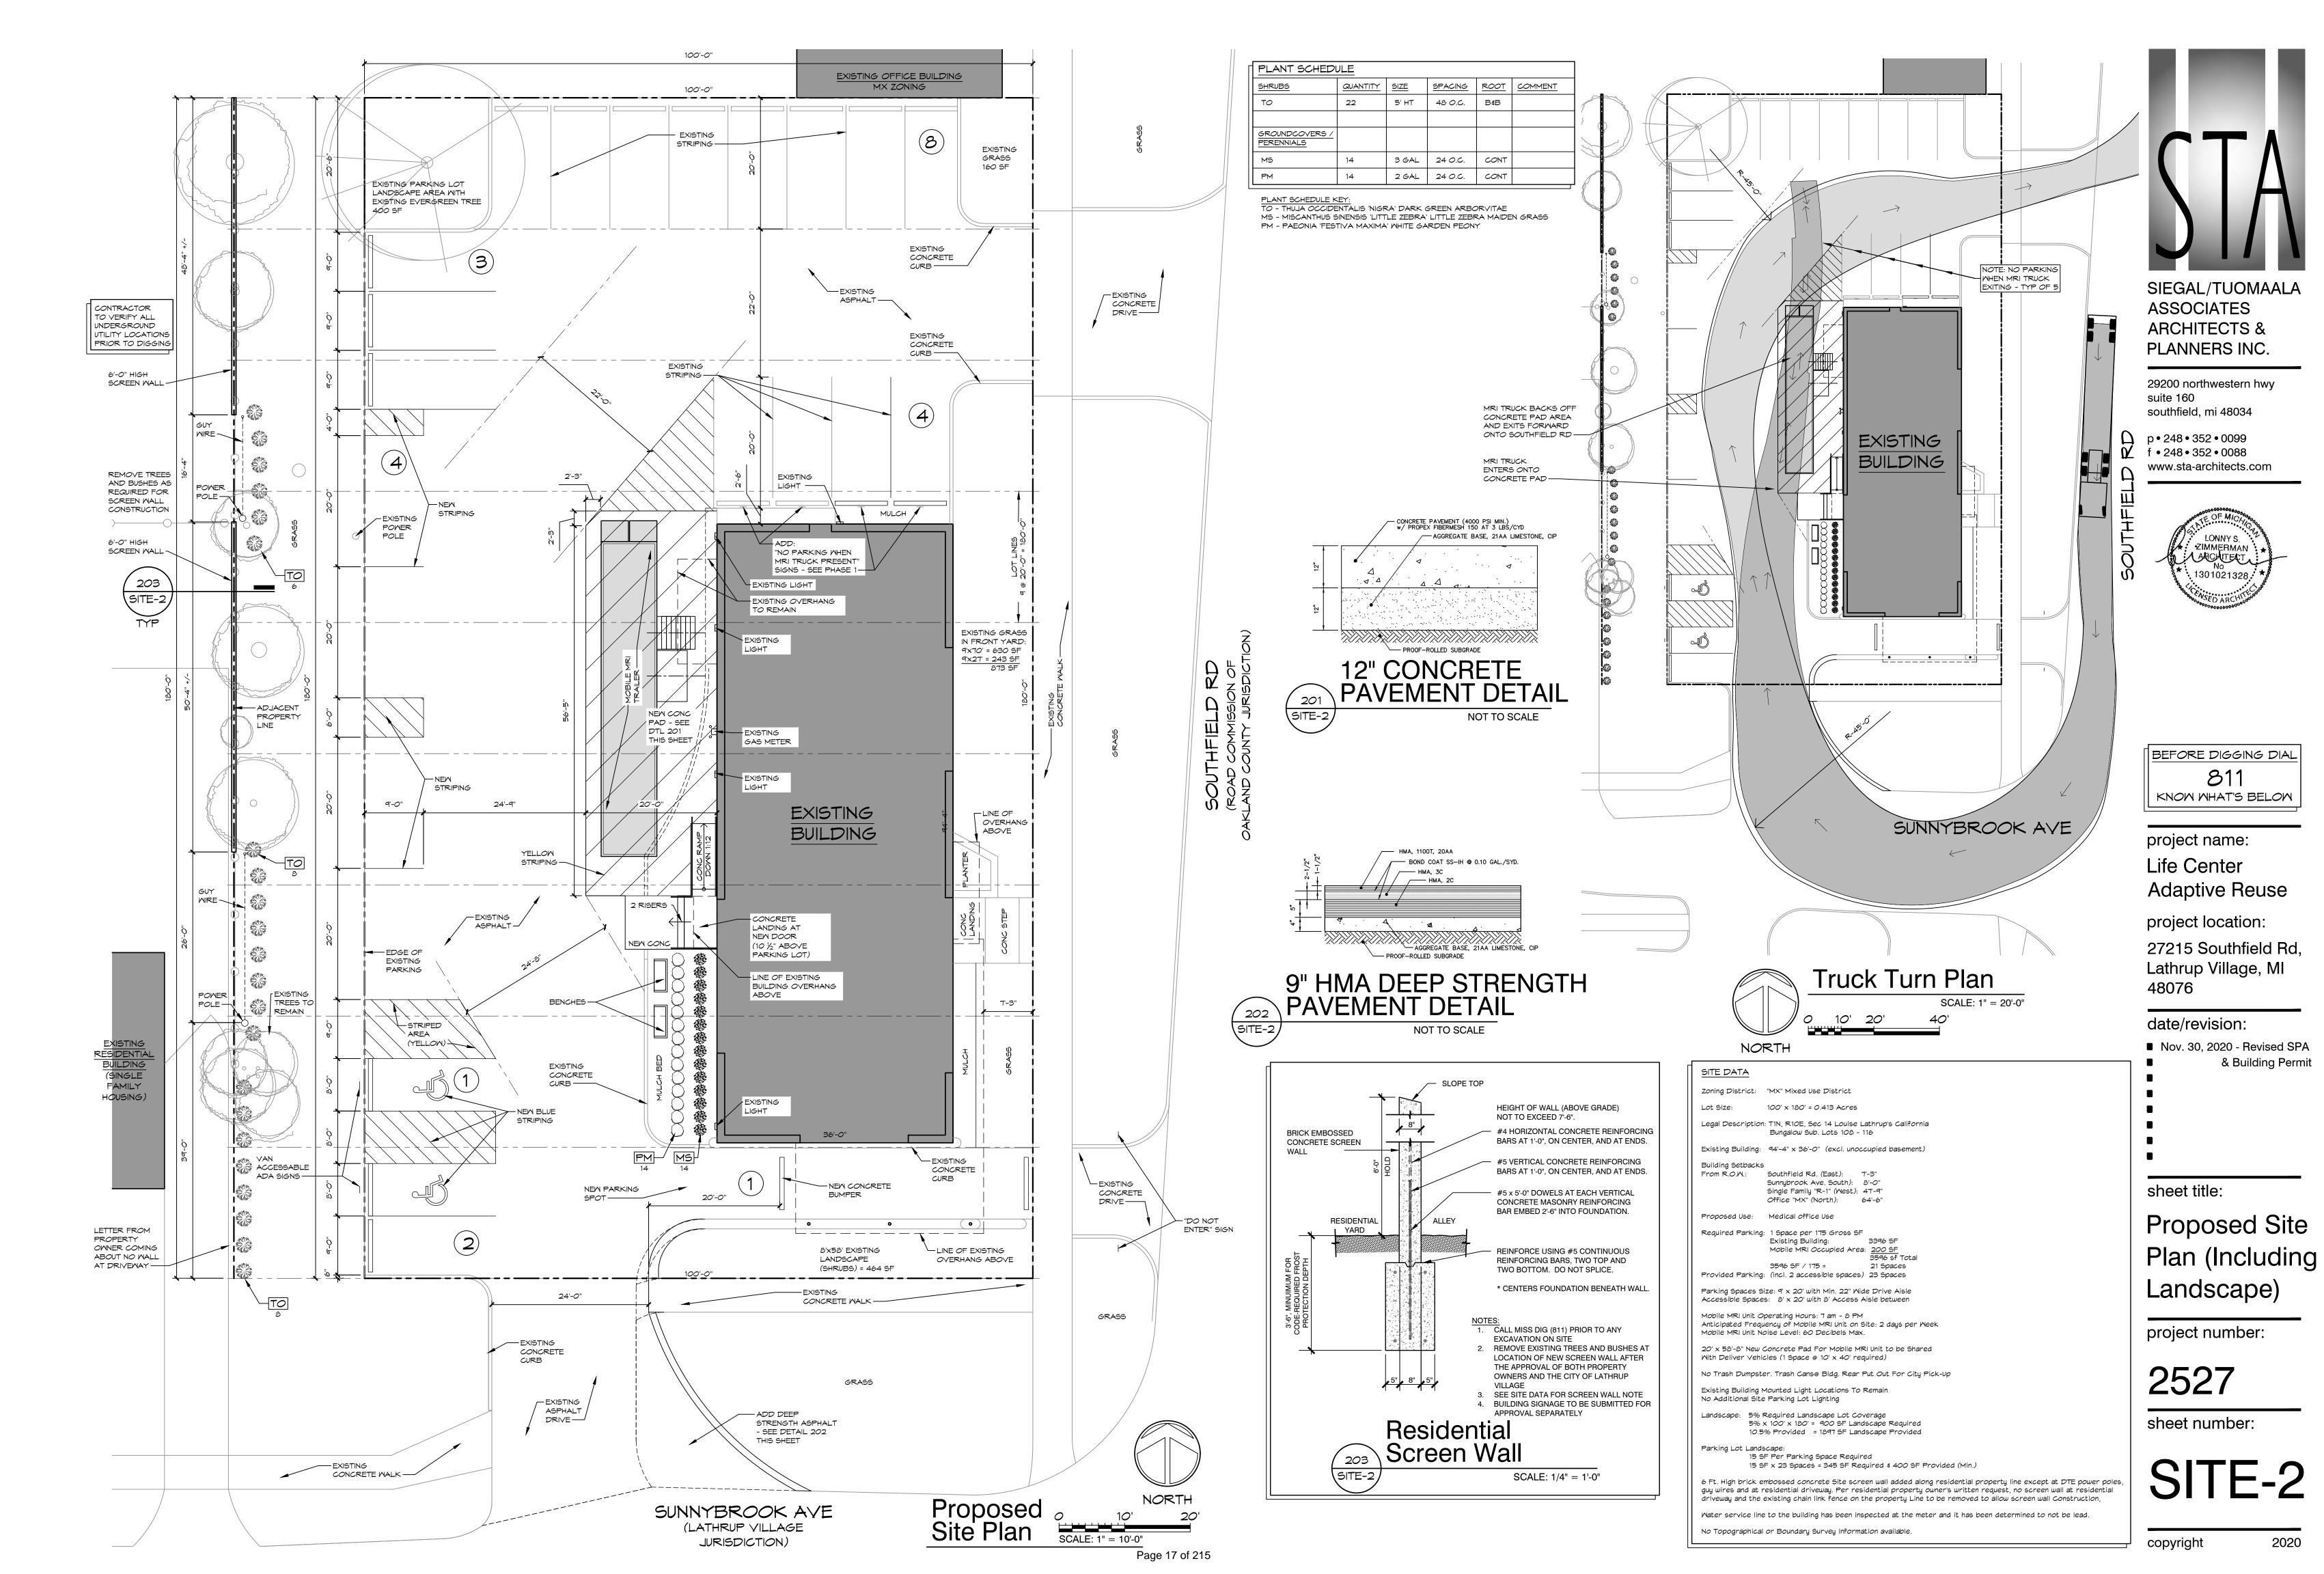

#### **General Site Information:**

- 1. Summary. The subject property (0.413-acre) is located on the west side of Southfield Road between Cambridge and Sunnybrook and is zoned MX Mixed-Use District. The subject site is currently developed with a 3,402-square foot office building. The applicant is proposing to use the property as a portable MRI facility, with the MRI trailer on site two-three days/week. There are no other uses proposed on the site at this time. The building fronts on Southfield Road and is 94 feet long. The applicant is requesting a deviation from the zoning standards to install a combination of a six-foot-tall brick wall and existing/proposed trees in lieu of a required continuous screen wall to screen the parking lot from the adjacent residential district.
- 2. Variances Requested. Screen Wall. Section 5.5 of the zoning ordinance outlines barrier wall requirements for MX lots that abut residential (R-1 or R-2) lots. Section 5.5 of the zoning ordinance outlines barrier wall requirements for MX lots that abut residential (R-1 or R-2) lots. The applicant is proposing a mix of a screen wall and evergreen trees (5 feet at the time of planting) to address this requirement. The applicant has provided a letter from the adjacent resident who strongly prefers landscape screening instead of a screen wall.

The building official may provide for minor deviations from the foregoing specifications as provided in Section 6.1.B. However, the proposed deviation is not minor and is subject to the approval of a dimensional variance by the ZBA. The applicant's cover letter also refers to two additional limitations from complying with the ordinance requirements for the proposed alternative screening option: 1) The removal or relocation of existing DTE poles and wires and 2) the removal of existing mature trees which could be located on neighboring residents' property.

3. Encroachment License and City Council Approval. The ordinance rquires the screenwall to be placed on the property line, and on the R-1 side of an alley when present. This alley is unpaved at present. The applicant's plan proposes to install evergreen trees within the public alley right-of-way. Few of those trees are located farther into the alley ROW to avoid conflict with the existing DTE poles. The applicant notes that the layout of parking on the subject property does not allow space for planting on site. The planting of trees in the public right-of-way would require City Council approval and an encroachment license. Any potential approval of the variances by the Zoning Board of Appeals shall be subject to City Council approval of proposed trees within the alley.

Date: January 11, 2021 Project: 27215 Southfield Road Page: 2

**4. Planning Commission Approval.** On December 15, 2020, the Planning Commission reviewed the site plan request for the portable MRI facility and recommended approval subject to the approval of the variance for an alternative to the screen wall by the ZBA along with certain site landscape improvements. The applicant noted that the hours of operation of the truck are 7 am to 8 pm. The lighting from the truck entrance will be directed towards the building.