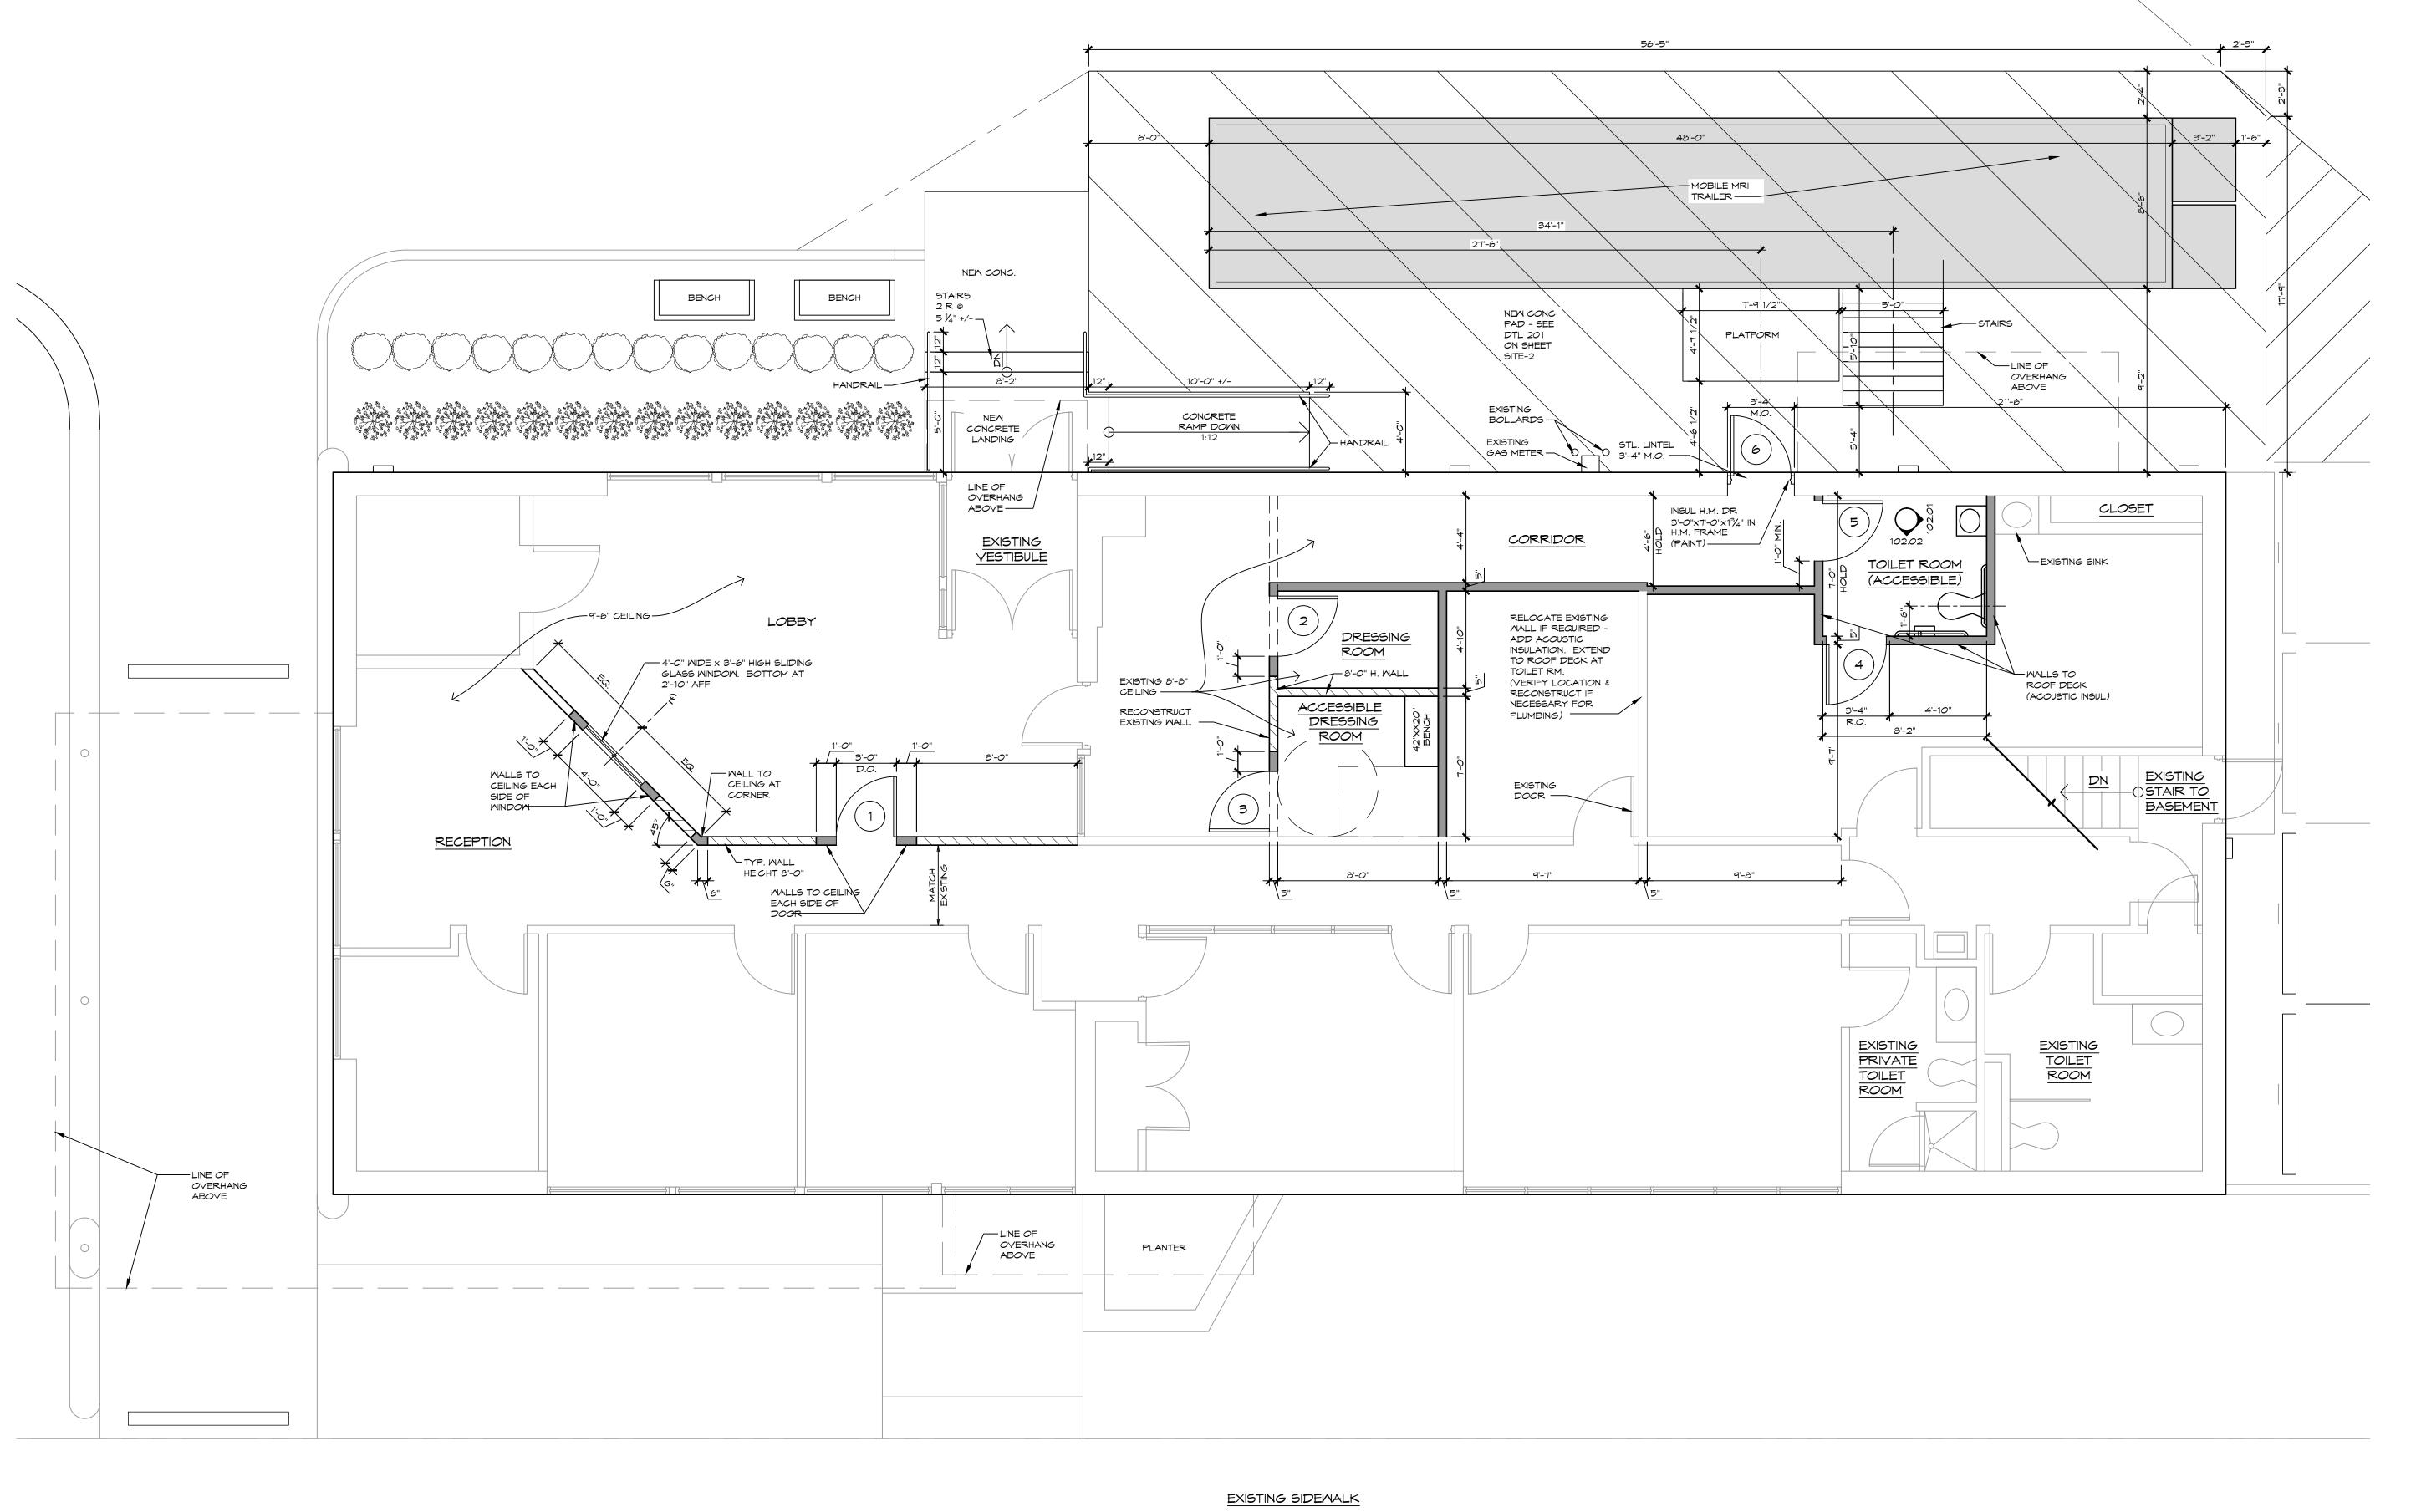

#### **General Site Information:**

- 1. Summary. The subject property (0.413-acre) is located on the west side of Southfield Road between Cambridge and Sunnybrook and is zoned MX Mixed-Use District. The subject site is currently developed with a 3,402-square foot office building. The applicant is proposing to use the property as a portable MRI facility, with the MRI trailer on site two-three days/week. There are no other uses proposed on the site at this time. The building fronts on Southfield Road and is 94 feet long. The applicant is requesting a deviation from the zoning standards to install a combination of a six-foot-tall brick wall and existing/proposed trees in lieu of a required continuous screen wall to screen the parking lot from the adjacent residential district.
- 2. Variances Requested. Screen Wall. Section 5.5 of the zoning ordinance outlines barrier wall requirements for MX lots that abut residential (R-1 or R-2) lots. Section 5.5 of the zoning ordinance outlines barrier wall requirements for MX lots that abut residential (R-1 or R-2) lots. The applicant is proposing a mix of a screen wall and evergreen trees (5 feet at the time of planting) to address this requirement. The applicant has provided a letter from the adjacent resident who strongly prefers landscape screening instead of a screen wall.